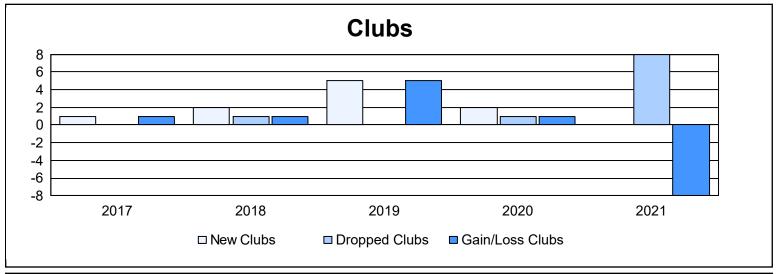

District 115CS As of June 2021 Cumulative

| Year      | New<br>Clubs | Dropped<br>Clubs | Gain/<br>Loss<br>Clubs | New<br>Members | Charter<br>Members | Reinstate<br>Members | Transfer<br>Members | Total<br>Member<br>Added | Total<br>Members<br>Dropped | Gain/<br>Loss<br>Members |
|-----------|--------------|------------------|------------------------|----------------|--------------------|----------------------|---------------------|--------------------------|-----------------------------|--------------------------|
| 2016-2017 | 1            | 0                | 1                      | 102            | 31                 | 5                    | 6                   | 144                      | 132                         | 12                       |
| 2017-2018 | 2            | 1                | 1                      | 146            | 51                 | 6                    | 10                  | 213                      | 163                         | 50                       |
| 2018-2019 | 5            | 0                | 5                      | 266            | 112                | 1                    | 15                  | 394                      | 180                         | 214                      |
| 2019-2020 | 2            | 1                | 1                      | 53             | 85                 | 25                   | 5                   | 168                      | 252                         | -84                      |
| 2020-2021 | 0            | 8                | -8                     | 40             | 23                 | 2                    | 3                   | 68                       | 252                         | -184                     |
| Average   | 2            | 2                | 0                      | 121            | 60                 | 8                    | 8                   | 197                      | 196                         | 2                        |