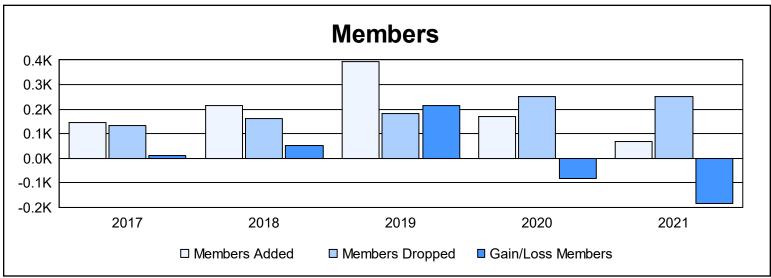

District 115CS As of June 2021 Cumulative

| Year      | New<br>Clubs | Dropped<br>Clubs | Gain/<br>Loss<br>Clubs | New<br>Members | Charter<br>Members | Reinstate<br>Members | Transfer<br>Members | Total<br>Member<br>Added | Total<br>Members<br>Dropped | Gain/<br>Loss<br>Members |
|-----------|--------------|------------------|------------------------|----------------|--------------------|----------------------|---------------------|--------------------------|-----------------------------|--------------------------|
| 2016-2017 | 1            | 0                | 1                      | 102            | 31                 | 5                    | 6                   | 144                      | 132                         | 12                       |
| 2017-2018 | 2            | 1                | 1                      | 146            | 51                 | 6                    | 10                  | 213                      | 163                         | 50                       |
| 2018-2019 | 5            | 0                | 5                      | 266            | 112                | 1                    | 15                  | 394                      | 180                         | 214                      |
| 2019-2020 | 2            | 1                | 1                      | 53             | 85                 | 25                   | 5                   | 168                      | 252                         | -84                      |
| 2020-2021 | 0            | 8                | -8                     | 40             | 23                 | 2                    | 3                   | 68                       | 252                         | -184                     |
| Average   | 2            | 2                | 0                      | 121            | 60                 | 8                    | 8                   | 197                      | 196                         | 2                        |